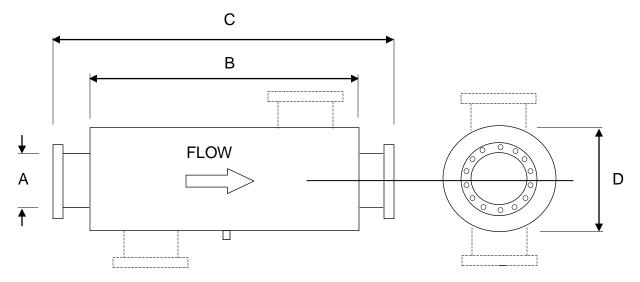

# SIE SIS

(END INLET-END OUTLET) (SIDE INLET or SIDE OUTLET)

| В    | С                                                        | ØD                                                                                     |
|------|----------------------------------------------------------|----------------------------------------------------------------------------------------|
| 510  | 680                                                      | 300                                                                                    |
| 660  | 835                                                      | 350                                                                                    |
| 810  | 985                                                      | 400                                                                                    |
| 910  | 1090                                                     | 450                                                                                    |
| 1200 | 1410                                                     | 560                                                                                    |
| 1295 | 1510                                                     | 660                                                                                    |
| 1520 | 1735                                                     | 760                                                                                    |
| 1700 | 1960                                                     | 910                                                                                    |
| 1830 | 2010                                                     | 1020                                                                                   |
|      | 510<br>660<br>810<br>910<br>1200<br>1295<br>1520<br>1700 | 510 680   660 835   810 985   910 1090   1200 1410   1295 1510   1520 1735   1700 1960 |

#### **FEATURES**

- Mild steel body with JIS 5K flanges
- Coated with heat-resistant aluminum paint (Up to 600°C)
- Can be mounted either vertically or horizontally without affecting performance
- Modifications and other sizes available upon request