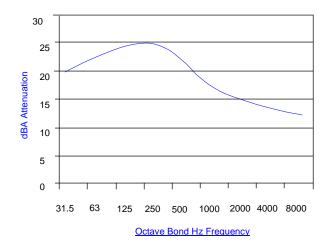

#### **PERFORMANCE**

An attenuation of up to 25dbA is attained from the outlet of SIE / SIS range of silencers under open-field conditions.